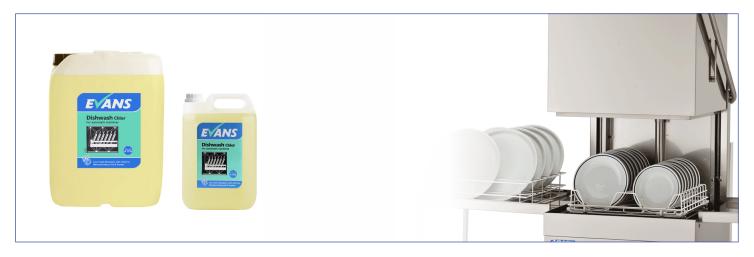

# Dishwash chlor

# For automatic dishwash machines

Low foaming detergent with chlorine. Ensures crockery, glassware & kitchen utensils are thoroughly clean.

Supplies in a natural see-through container to easily check volume.

For use in all types of single & multi tank automatic dishwashing machines.

- Formulated to remove general soiling, protein & tannin.
- Ideal in soft or softened water areas.
- For best results use in conjunction with Evans Rinse Aid.

## **DISHWASH MACHINE:**

Dispense into automatic dishwashing machine through an electronic dispenser at a ratio of 2 - 5 ml per litre depending on soiling, or in accordance with the machine manufacturer's instructions.

# Order Code: A173EEV2 Pack: 2 x 5 litre (13.53 kg)

Order Code: A173JEV Pack: 20 litre (26.71 kg) Pallet: 32 Packs

Pallet: 60 Packs

PRODUCT INFORMATION:

Appearance: Clear pale yellow liquid Odour: Characteristic